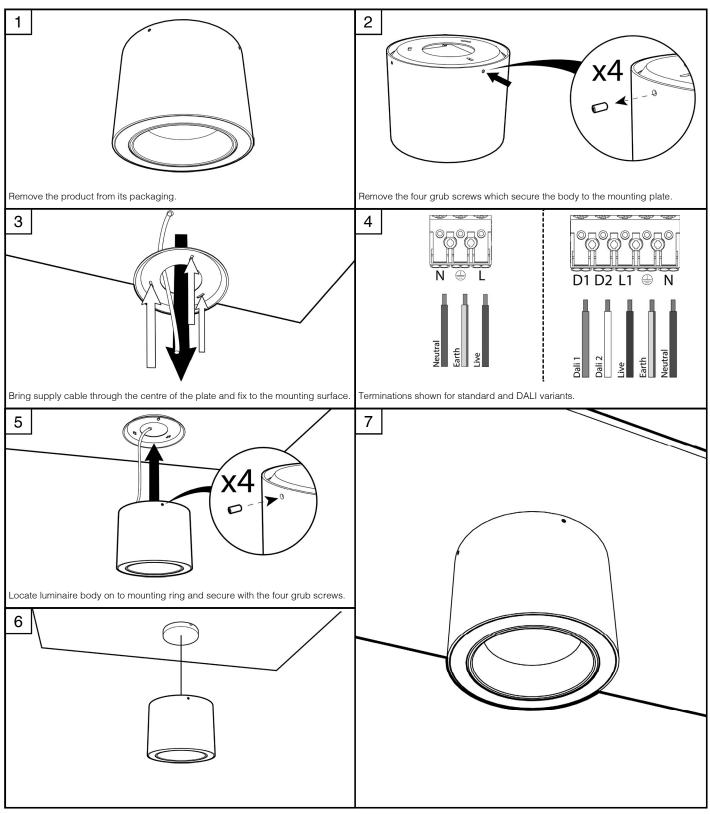

#### **General information**

- This luminaire must be installed in accordance with the latest edition of the IET Wiring Regulations and local Building Regulation by a qualified competent person.
- The mains power supply must be turned off before inspection, installation or removal of the luminaire, ensuring that the supply is locked off to prevent inadvertently switching the supply on.
- It is the installer's responsibility to ensure that the installation is suitable for the total load of the luminaire(s). The supply cable fuses/circuit breakers must be correctly rated for the electrical load and taking into account for any transient inrush currents that may occur.
- It is the installer's responsibility to ensure that the environmental operating and storage conditions are complied with and that any fire risks are considered.
- Do not perform insulation strength or insulation resistance tests on the installation with the luminaire(s) connected, this can damage the luminaires and give erroneous readings.
- Do not loop-in supply cables at the luminaire supply terminals unless there is provision for 2-way connection at the terminals.
- The light source contained in this luminaire must only be replaced by Tamlite Lighting or an appointed service agent.
- Emergency lighting luminaires must be installed and maintained in accordance with the emergency lighting standard BS 5266-1.
- To ensure that the product warranty remains valid, the luminaire must be installed and maintained in accordance with these installation instructions and the product must not be modified in any way.

## **INSTALLATION & OPERATING INSTRUCTIONS**