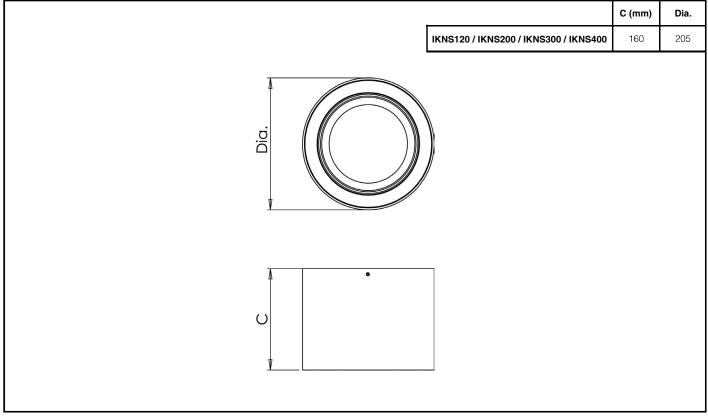

in supply cables at the luminaire supply terminals unless there is provision for 2-way connection at the terminals.
- The light source contained in this luminaire must only be replaced by Tamlite Lighting or an appointed service agent.
- Emergency lighting luminaires must be installed and maintained in accordance with the emergency lighting standard BS 5266-1.
- To ensure that the product warranty remains valid, the luminaire must be installed and maintained in accordance with these installation instructions and the product must not be modified in any way.

Luminaires marked with this symbol must not be covered with thermally insulating material.

This symbol on covers over light sources indicates dangerous live parts do not operate the luminaire with this cover removed.

#### Dimensions



#### Page 1 of 2

Tamlite Technical Stafford Park 12, Telford, Shropshire, TF3 3BJ

+44(0)1952 292441
technical@tamlite.co.uk
Document No: V1



## **INSTALLATION & OPERATING INSTRUCTIONS**



### Product Name: IKON S®



# Page 2 of 2

Tamlite Technical Stafford Park 12, Telford, Shropshire, TF3 3BJ

▲ +44(0)1952 292441
▲ technical@tamlite.co.uk
Document No: V1